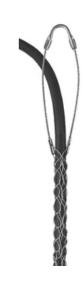

Single Eye

## General

Approx Breaking Strength 13,420 lbs
Construction Woven

Material Stainless Steel

Material - Mounting Hardware Screw Hook or Beam Clamp

OEM Brand Name Hubbell Bryant Series Standard Duty

Style Split Mesh, Lace Closing

Type Single Eye UPC 781786371880

### **Conductor Related**

 Cable Diameter Range
 3 in-3.49 in

 Cable Size
 3.00-3.49" (7.62-8.86)