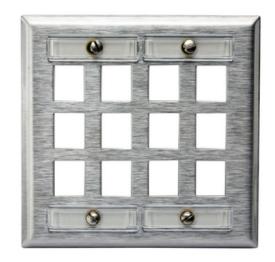

# Plates, 2-Gang, 12-Port, Unloaded, With Label Field, Stainless Steel

By Bryant Catalog # SSFL212

Plates, 2-Gang, 12-Port, Unloaded, With Label Field, Stainless Steel

#### General

ConstructionStampedConstruction Material - MainStainless SteelCutoutNEMA 1-Gang

EU RoHS Indicator Yes

Item Type Keystone Faceplate Labels

Material Stainless Steel

Material - Mounting HardwareScrewNumber Of Ports12Number of Gang(s)2-GangOrientationVerticalSizeStandardTypeKeystoneUPC662620289069