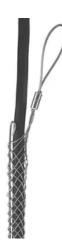

## Bryant Wire and Cable Management, Pulling Grip, Split Mesh, Rod Closing, Offset Eye, 1.25-1.49" Cable Range

By Bryant Catalog # SSR125

Bryant Wire and Cable Management, Pulling Grip, Split Mesh, Rod Closing, Offset Eye, 1.25-1.49" Cable Range

Split Mesh, Rod Closing, Single

Weave

Offset Eye

781786271760

1.25 in-1.49 in

1.25-1.49" (3.17-3.78)

UL Listed Circuit Wire

Style