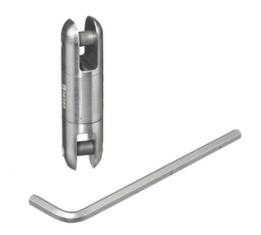

# Bryant, Wire Management, Pulling Stainless Steel Swivel, 2 3/8" X 30000 LBs

By Bryant Catalog # SVL5

Bryant, Wire Management, Pulling Stainless Steel Swivel, 2 3/8" X 30000 LBs