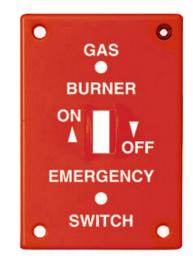

## Wallplates and Boxes, Box Covers, 1-Gang, 1) Toggle Opening, Standard Size, Red, Marked "EMEGENCY"

By Bryant Catalog # SY865EM

Wallplates and Boxes, Box Covers, 1-Gang, 1) Toggle Opening, Standard Size, Red, Marked "EMEGENCY"

Number Of Outlets 1) Toggle

Number of Gang(s) Utility Box Handy Cover

OEM Brand Name Hubbell Bryant

Size Standard

Style 1-Toggle - Pre-Marked Gas

Burner

Type Specialty UPC 781786915091

**Dimensions** 