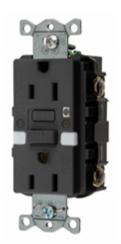

#### **Features**

- Patented CIRCUITPRO® self test technology
- Internal back wiring clamp and guide for quick and secure termination
- Triple wipe construction
- Includes light sensor controls for automatic on and off, custom dual lens for optimum light output

#### **Ordering Information**

Description 15A, 125V, CIRCUITPRO® self test GFCI receptacle, two LED night lights, flush face, back and side wired, multiple drive screws Color Black

883778123214

Catalog Number GFRST15BKNL