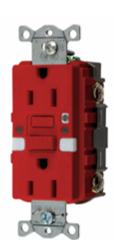

#### **Features**

- Patented CIRCUITPRO® self test technology
- Internal back wiring clamp and guide for quick and secure termination
- Triple wipe construction
- Includes light sensor controls for automatic on and off, custom dual lens for optimum light output

Catalog Number

GFRST15RNL

## **Ordering Information**

| Description           | Color | UPC          |
|-----------------------|-------|--------------|
| 15A, 125V,            | Red   | 883778123269 |
| CIRCUITPRO® self      |       |              |
| test GFCI receptacle, |       |              |
| two LED night lights, |       |              |
| flush face, back and  |       |              |
| side wired, multiple  |       |              |
| drive screws          |       |              |
|                       |       |              |