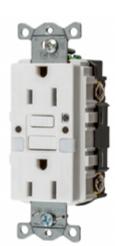

# Ground Fault Products Commercial Standard GFCI Receptacles

#### **Features**

- Patented CIRCUITPRO® self test technology
- Internal back wiring clamp and guide for quick and secure termination
- Triple wipe construction
- Includes light sensor controls for automatic on and off, custom dual lens for optimum light output

## **Ordering Information**

| Description           | Color | UPC          | Catalog Number |
|-----------------------|-------|--------------|----------------|
| 15A, 125V,            | White | 883778123276 | GFRST15WNL     |
| CIRCUITPRO® self      |       |              |                |
| test GFCI receptacle, |       |              |                |
| two LED night lights, |       |              |                |
| flush face, back and  |       |              |                |
| side wired, multiple  |       |              |                |
| drive screws          |       |              |                |
|                       |       |              |                |