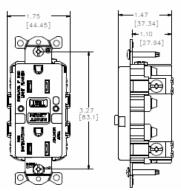

## **Specifications**

| Mounting Screws | Zinc plated steel |  |
|-----------------|-------------------|--|
| Mounting Strap  | Zinc plated steel |  |
| Ground Contacts | Brass             |  |
| Power Contacts  | Brass             |  |
| Base            | Nylon             |  |
| Face            | Nylon             |  |