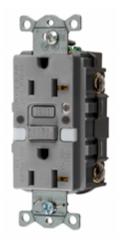

# Ground Fault Products Commercial Standard GFCI Receptacles

#### **Features**

- Patented CIRCUITPRO® self test technology
- Internal back wiring clamp and guide for quick and secure termination
- Triple wipe construction
- Includes light sensor controls for automatic on and off, custom dual lens for optimum light output

#### **Ordering Information**

Description Color
20A, 125V, Gray
CIRCUITPRO® self
test GFCI receptacle,
two LED night lights,
flush face, back and
side wired, multiple
drive screws

UPC Catalog Number 883778123306 **GFRST20GYNL** 