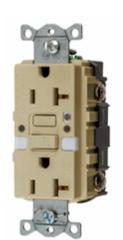

#### **Features**

- Patented CIRCUITPRO® self test technology
- Internal back wiring clamp and guide for quick and secure termination
- Triple wipe construction
- Includes light sensor controls for automatic on and off, custom dual lens for optimum light output

#### **Ordering Information**

Description Color UPC
20A, 125V, Ivory 883778123313
CIRCUITPRO® self
test GFCI receptacle,
two LED night lights,
flush face, back and
side wired, multiple
drive screws