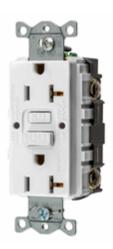

Description 20A, 125V, 3-pack, combination switch and power, CIRCUITPRO® self test GFCI receptacle, flush face, back and side wired, multiple drive screws Color White UPC 883778123764 Catalog Number GFRST20W3