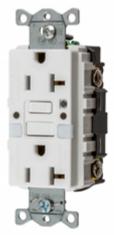

#### **Features**

- Patented CIRCUITPRO® self test technology
- Internal back wiring clamp and guide for quick and secure termination
- Triple wipe construction
- Includes light sensor controls for automatic on and off, custom dual lens for optimum light output

#### **Ordering Information**

Description 20A, 125V, CIRCUITPRO® self test GFCI receptacle, two LED night lights, flush face, back and side wired, multiple drive screws Color White

883778123351

Catalog Number GFRST20WNL