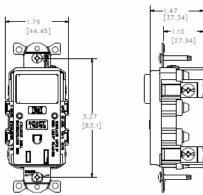

## **Specifications**

| Face            | Nylon             |  |
|-----------------|-------------------|--|
| Base            | Nylon             |  |
| Power Contacts  | Brass             |  |
| Ground Contacts | Brass             |  |
| Mounting Strap  | Zinc plated steel |  |
| Mounting Screws | Zinc plated steel |  |
|                 |                   |  |