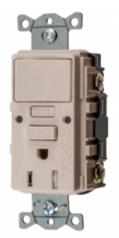

## **Ordering Information**

Description 15A, 125V, combination Light Almond switch and power, CIRCUITPRO® self test GFCI receptacle, tamper-resistant, flush face, back and side wired, multiple drive screws

Color

883778124617

Catalog Number **GFSPST15LA** 

Listings

UL Listed - Canadian and U.S. Meets ADA Standards Meets all NEC® requirements **CSA Certified** NEMA® WD-6 Compliant