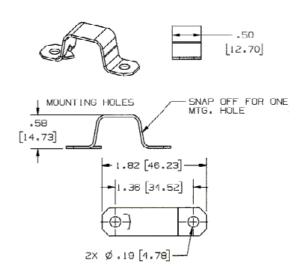

#### **Features**

- For mounting HBL500, HBL700 or HBL750 Raceway to surface.
- Convert to one-hole by breaking off at score.

#### **Specifications**

| Height | 0.58" |  |
|--------|-------|--|
| Width  | 0.50" |  |
| Length | 1.50" |  |