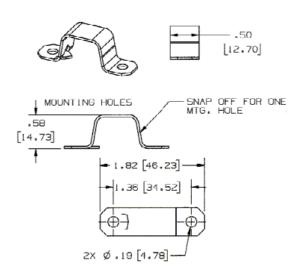

#### **Features**

- For mounting HBL500, HBL700 or HBL750 Raceway to surface.
- Convert to one-hole by breaking off at score.

#### **Specifications**

| -      |       |
|--------|-------|
| Height | 0.58" |
| Width  | 0.50" |
| Length | 1.50" |