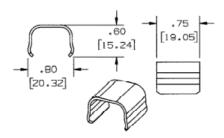

### **Specifications**

| Height | 0.60" |
|--------|-------|
| Width  | 0.80" |
| Length | 0.60" |