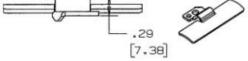

## **Specifications**

| Height |  |  |
|--------|--|--|
| Width  |  |  |
| Length |  |  |

2.00" 0.5" 0.1"