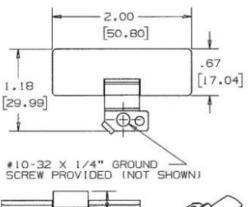

## **Specifications**

| Height |  |  |
|--------|--|--|
| Width  |  |  |
| Length |  |  |

2.00" 0.5" 0.1"