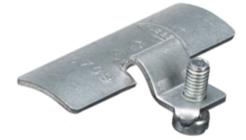

# Raceway Metal Raceway Ground Clamp

### Features

- For use with HBL500, HBL700 and HBL750 Series Raceway
- Used to provide additional grounding of raceway or to ground remotely located devices.
- Attach ground wire to screw as required by National Electrical Code.