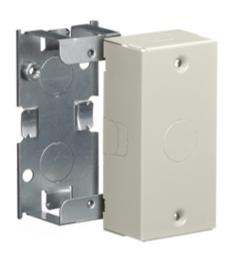

#### **Features**

- Utility Box
- For use with HBL500, HBL700 and HBL750 Series Raceway
- For use as a tee, cross, pull box, junction box or blank box.
- Base has ½ in. trade size KOs.
- Use catalog number HBL5791 for connecting ½ in. EMT to HBL5745 and HBL57242 boxes.

#### **Specifications**

| 4.12" |       |
|-------|-------|
| 2.00" |       |
| 1.39" |       |
|       | 2.00" |