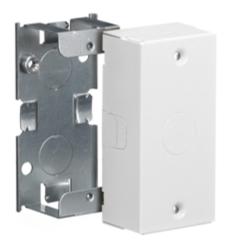

# Raceway Metal Raceway 1-Gang Specialty Boxes

### Features

- Utility Box
- For use with HBL500, HBL700 and HBL750 Series Raceway
- · For use as a tee, cross, pull box, junction box or blank box.
- Base has 1/2 in. trade size KOs.
- Use catalog number HBL5791 for connecting ½ in. EMT to HBL5745 and HBL57242 boxes.

#### **Ordering Information**

Description 1-Gang Specialty Boxes Color White **UPC Number** 

783585423180

Catalog Number HBL57242WA