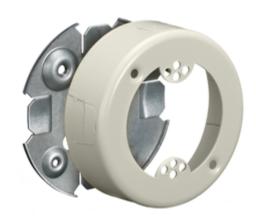

#### **Features**

- Outlet Box
- For use with HBL500, HBL700 and HBL750 Series Raceway
- For devices with mounting screw centers of 1.47 in. (37.00), 1.63 in. (41.00), 1.69 in. (44.00) or 1.84 in. (46.00).

# **Ordering Information**

| Description           | Color | <b>UPC Number</b> | Catalog Number |
|-----------------------|-------|-------------------|----------------|
| Specialty Round Boxes | lvory | 783585423197      | HBL5733IVA     |