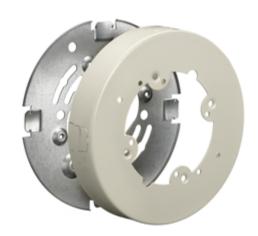

# **Round Extension Box (Open Base)**

#### **Features**

- For use with HBL500, HBL700 and HBL750 Series Raceway
- 5.50 inches O.D.
- For mounting on 3.25 in. (83.00) or 4 in. (102.00) round or square conduit boxes or other recessed outlets.
- Cover takes any device with mounting screw centers of 2.75 in. (69.85), 3.5 in. (89.00) and 4.06 in. (103.00).