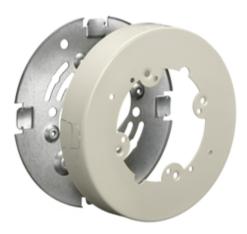

# Raceway Metal Raceway Round Extension Box (Open Base)

#### Features

- For use with HBL500, HBL700 and HBL750 Series Raceway
- 4.75 inches O.D.
- For mounting on 3.25 in. (83.00) or 4 in. (102.00) round or square conduit boxes or other recessed outlets.
- Cover takes any device with mounting screw centers of 2.75 in. (69.85), 3.5 in. (89.00) and 4.06 in. (103.00).

#### **Ordering Information**

DescriptionColorRound Extension Box (Open Base)Ivory

UPC Number 783585423234

Catalog Number HBL5737IVA