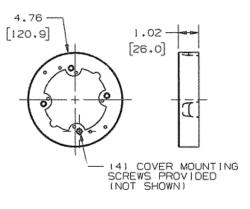

#### Features

- For use with HBL500, HBL700 and HBL750 Series Raceway
- 4.75 inches O.D.
- For mounting on 3.25 in. (83.00) or 4 in. (102.00) round or square conduit boxes or other recessed outlets.
- Cover takes any device with mounting screw centers of 2.75 in. (69.85), 3.5 in. (89.00) and 4.06 in. (103.00).

# Specifications

Height Width Length 4.75" 4.75" 1.02"