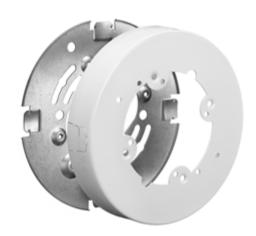

# **Round Extension Box (Open Base)**

#### **Features**

- For use with HBL500, HBL700 and HBL750 Series Raceway
- 4.75 inches O.D.
- For mounting on 3.25 in. (83.00) or 4 in. (102.00) round or square conduit boxes or other recessed outlets.
- Cover takes any device with mounting screw centers of 2.75 in. (69.85), 3.5 in. (89.00) and 4.06 in. (103.00).