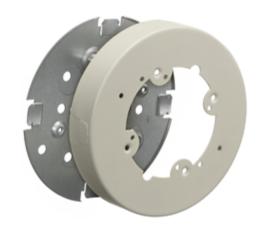

### **Features**

- · Fanbox with Solid Base
- For use with HBL500, HBL700 and HBL750 Series Raceway
- Cover accepts fan bracket with mounting centers of 3.2 in. (81.00).
- · Rated for fans and fixtures up to 50 lbs.

# **Ordering Information**

| Description           | Color | <b>UPC Number</b> | Catalog Number |
|-----------------------|-------|-------------------|----------------|
| Specialty Round Boxes | Ivory | 783585423258      | HBL5738AFIVA   |