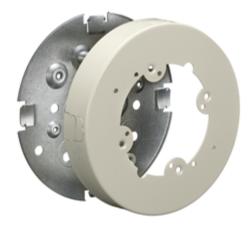

# Raceway Metal Raceway Round Extension Box (Open Base)

#### Features

- For use with HBL500, HBL700 and HBL750 Series Raceway
- 5.50 inches O.D.
- For mounting on 3.25 in. (83.00) or 4 in. (102.00) round or square conduit boxes or other recessed outlets.
- Cover takes any device with mounting screw centers of 2.75 in. (69.85), 3.5 in. (89.00) and 4.06 in. (103.00).