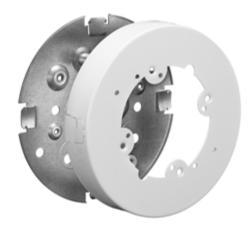

# Raceway Metal Raceway Round Extension Box (Open Base)

#### Features

- For use with HBL500, HBL700 and HBL750 Series Raceway
- 5.50 inches O.D.
- For mounting on 3.25 in. (83.00) or 4 in. (102.00) round or square conduit boxes or other recessed outlets.
- Cover takes any device with mounting screw centers of 2.75 in. (69.85), 3.5 in. (89.00) and 4.06 in. (103.00).

#### **Ordering Information**

DescriptionColorRound Extension Box (Open Base)White

UPC Number 783585423289

Catalog Number HBL5738AWA