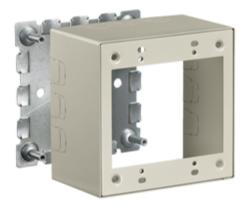

# Raceway Metal Raceway 2-Gang Extra Deep Box

#### Features

- · For use with HBL500, HBL700 and HBL750 Series Raceway
- Hubbell Handi-Screw® eases installation by eliminating difficult to install long screws
- Rounded corners with no sharp edges
- One seam construction provides a "clean" look
- Box design allows standard wallplates to be mounted flush with virtually no perimeter profile exposed

#### **Ordering Information**

Description 2-Gang Extra Deep Box Color Ivory **UPC Number** 

783585423364

Catalog Number HBL57442IVA