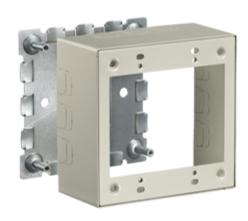

# Raceway **Metal Raceway** 2-Gang Deep Box

### **Features**

- For use with HBL500, HBL700 and HBL750 Series Raceway
- · Hubbell Handi-Screw® eases installation by eliminating difficult to install long screws
- · Rounded corners with no sharp edges
- One seam construction provides a "clean" look
- Box design allows standard wallplates to be mounted flush with virtually no perimeter profile exposed

## **Ordering Information**

| Description     | Color | <b>UPC Number</b> | Catalog Number |
|-----------------|-------|-------------------|----------------|
| 2-Gang Deep Box | lvory | 783585423401      | HBL5744S2IVA   |