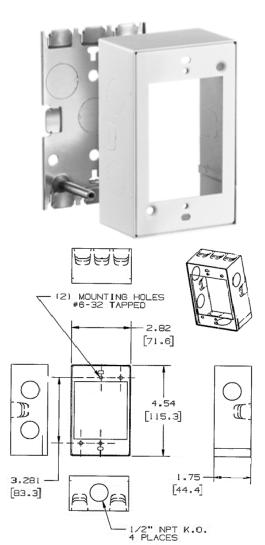

#### **Features**

- · Combination Switch/Recept.
- For use with HBL500, HBL700 and HBL750 Series Raceway
- Connects surface runs of ½ in. trade size conduit, one raceway twistout each side and three raceway twistouts top and bottom.

## **Specifications**

| 4.54" |       |
|-------|-------|
| 2.82" |       |
| 1.75" |       |
|       | 2.82" |