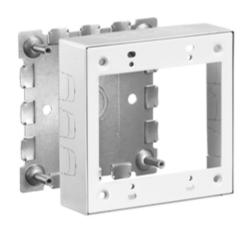

# Raceway **Metal Raceway** 2-Gang Shallow Box

### **Features**

- For use with HBL500, HBL700 and HBL750 Series Raceway
- Hubbell Handi-Screw® eases installation by eliminating difficult to install long screws
- Rounded corners with no sharp edges
- One seam construction provides a "clean" look
- Box design allows standard wallplates to be mounted flush with virtually no perimeter profile exposed

## **Ordering Information**

| Description        | Color | <b>UPC Number</b> | Catalog Number |
|--------------------|-------|-------------------|----------------|
| 2-Gang Shallow Box | White | 783585423494      | HBL57472WA     |