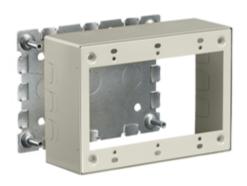

# Raceway Metal Raceway 3-Gang Shallow Box

### **Features**

- For use with HBL500, HBL700 and HBL750 Series Raceway
- Hubbell Handi-Screw® eases installation by eliminating difficult to install long screws
- Rounded corners with no sharp edges
- One seam construction provides a "clean" look
- Box design allows standard wallplates to be mounted flush with virtually no perimeter profile exposed

### **Specifications**

| 4.54" |       |
|-------|-------|
| 6.45" |       |
| 1.38" |       |
|       | 6.45" |