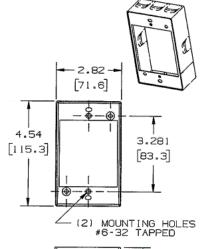

#### **Specifications**

| 4.54" |       |  |
|-------|-------|--|
| 2.82" |       |  |
| 1.38" |       |  |
|       | 2.82" |  |