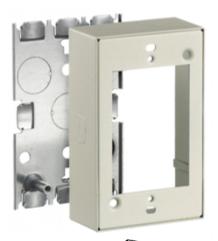

# 1-Gang Shallow Box

#### **Features**

- For use with HBL500, HBL700 and HBL750 Series Raceway
- Hubbell Handi-Screw® eases installation by eliminating difficult to install long screws
- Rounded corners with no sharp edges
- One seam construction provides a "clean" look
- Box design allows standard wallplates to be mounted flush with virtually no perimeter profile exposed

### **Ordering Information**

| Description        | Color | <b>UPC Number</b> | Catalog Number |
|--------------------|-------|-------------------|----------------|
| 1-Gang Shallow Box | Ivory | 783585423517      | HBL5747IVA     |