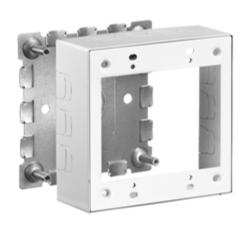

# Raceway **Metal Raceway** 2-Gang Standard Box

#### **Features**

- For use with HBL500, HBL700 and HBL750 Series Raceway
- Hubbell Handi-Screw® eases installation by eliminating difficult to install long screws
- Rounded corners with no sharp edges
- One seam construction provides a "clean" look
- Box design allows standard wallplates to be mounted flush with virtually no perimeter profile exposed

#### **Specifications**

| 4.54" |       |
|-------|-------|
| 4.64" |       |
| 1.75" |       |
|       | 4.64" |