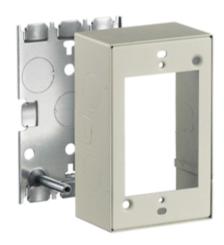

# 1-Gang Standard Box

#### **Features**

- For use with HBL500, HBL700 and HBL750 Series Raceway
- Hubbell Handi-Screw® eases installation by eliminating difficult to install long screws
- Rounded corners with no sharp edges
- One seam construction provides a "clean" look
- Box design allows standard wallplates to be mounted flush with virtually no perimeter profile exposed

#### **Ordering Information**

| Description         | Color | <b>UPC Number</b> | Catalog Number |
|---------------------|-------|-------------------|----------------|
| 1-Gang Standard Box | lvory | 783585423609      | HBL5748IVA     |

#### **Specifications**

| Height | 4.54" |  |
|--------|-------|--|
| Width  | 2.82" |  |
| Length | 1.75" |  |