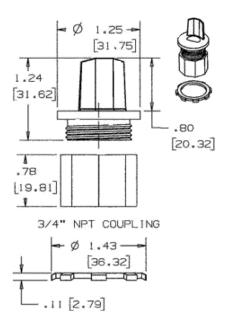

#### Features

- For use with HBL500, HBL700 and HBL750 Series Raceway
- For connecting raceway to conduit boxes or panel boxes having KO for conduit.
- May also be used for conduit type fittings.
- 3/4" (19) Female

# Specifications

| Height | 0.75" |
|--------|-------|
| Width  | 1.24" |
| Length | 0.75" |