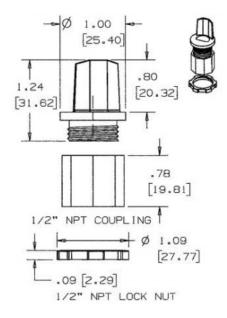

#### Features

- For use with HBL500, HBL700 and HBL750 Series Raceway
- For connecting raceway to conduit boxes or panel boxes having KO for conduit.
- May also be used for conduit type fittings.
- 1/2" NPT (13) Female

0.75"

1.24" 0.75"

## **Specifications**

| Height |  |  |
|--------|--|--|
| Width  |  |  |
| Length |  |  |