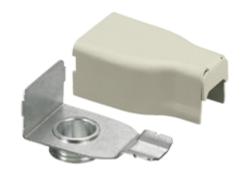

# **Raceway Metal Raceway Elbow Box Connector**

#### **Features**

- For use with HBL500, HBL700 and HBL750 Series Raceway
- For connecting raceway at right angles to conduit boxes, panel boxes, etc. having ½ in. nipple for trade size conduit.

### **Ordering Information**

| Description         | Color | <b>UPC Number</b> | <b>Catalog Number</b> |
|---------------------|-------|-------------------|-----------------------|
| Elbow Box Connector | Ivory | 783585423753      | HBL5783IVA            |