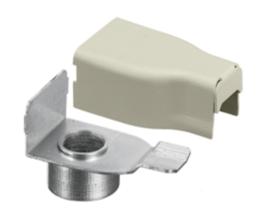

# Raceway Metal Raceway Elbow Conduit Connector

#### **Features**

- For use with HBL500, HBL700 and HBL750 Series Raceway
- For connecting raceway at right angles to ½ in. trade size conduit or armored cable connectors.

### **Ordering Information**

| Elbow Conduit Connector Ivory 783585423760 HBL5784IVA | <b>Description</b> Elbow Conduit Connector | Color<br>Ivory | <b>UPC Number</b> 783585423760 | Catalog Number<br>HBL5784IVA |
|-------------------------------------------------------|--------------------------------------------|----------------|--------------------------------|------------------------------|
|-------------------------------------------------------|--------------------------------------------|----------------|--------------------------------|------------------------------|