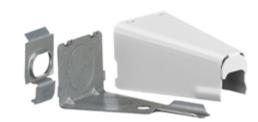

# Raceway Metal Raceway Combination Connector

### **Features**

- For use with HBL500, HBL700 and HBL750 Series Raceway
- For connecting raceway without offsetting to any 3.25 in. (83.00) or 4 in. (102.00) outlet box mounted on the surface with a KO for  $\frac{1}{2}$  in. trade size conduit.
- Spring steel bushing eliminates need for conduit nipple and locknut.