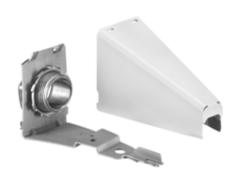

# Raceway Metal Raceway Entrance Connector

### **Features**

- For use with HBL500, HBL700 and HBL750 Series Raceway
- One ¾ in. KO for panel or conduit connection.
- One 3/4 in. chase nipple and locknut furnished.

# **Ordering Information**

| DescriptionColorUPC NumberCatalog NumEntrance ConnectorWhite783585423807HBL5786AWA |
|------------------------------------------------------------------------------------|
|------------------------------------------------------------------------------------|