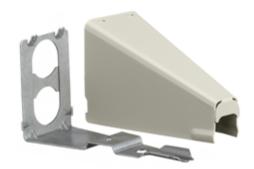

# Raceway Metal Raceway Adjustable Offset Connector

### **Features**

- For use with HBL500, HBL700 and HBL750 Series Raceway
- Two ½ in. KOs for panel or conduit connection.
- Eliminates offsetting raceway when connecting to surface type panel boxes.
- One ½ in. chase nipple and locknut furnished.

# **Ordering Information**

| Description                 | Color | <b>UPC Number</b> | Catalog Number |
|-----------------------------|-------|-------------------|----------------|
| Adjustable Offset Connector | Ivory | 783585423814      | HBL5786IVA     |