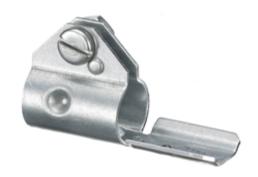

## **Armored Cable Connector**

#### **Features**

- For use with HBL500, HBL700 and HBL750 Series Raceway
- For connecting 14/2, 14/3, 12/2 and 12/3 "MC" and armored cable to Hubbell fittings.
- A short piece of HBL500, HBL700 or HBL750 Series Raceway must be used between this connector and the Hubbell fitting.
- Not for connection to ½ in. (12.7) flex conduit.