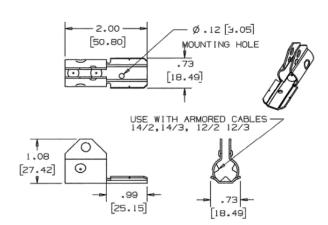

#### **Features**

- For use with HBL500, HBL700 and HBL750 Series Raceway
- For connecting 14/2, 14/3, 12/2 and 12/3 "MC" and armored cable to Hubbell fittings.
- A short piece of HBL500, HBL700 or HBL750 Series Raceway must be used between this connector and the Hubbell fitting.
- Not for connection to ½ in. (12.7) flex conduit.

#### **Specifications**

| Height | 0.99" |
|--------|-------|
| Width  | 2.00" |
| Length | 0.99" |
|        |       |