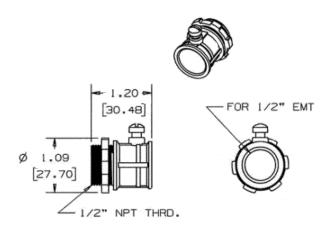

## **Specifications**

| Height | 1.09" |
|--------|-------|
| Width  | 1.20" |
| Length | 1.09" |