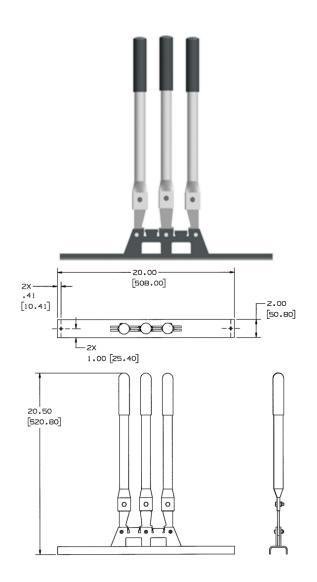

# Raceway Metal Raceway HBL2000 Series Cutter

#### Features

- Portable cutter for HBL2000 Series Raceway
- Not for use with HBL2000A series

#### **Ordering Information**

| Description           | <b>Material</b> | UPC Number   | Catalog Number |
|-----------------------|-----------------|--------------|----------------|
| HBL2000 Series Cutter | Steel           | 783585217437 | HBL620C        |
|                       |                 |              |                |

## Specifications

| Height |  |  |
|--------|--|--|
| Width  |  |  |
| Length |  |  |

| 3'   |  |
|------|--|
| 0.5" |  |
| 3'   |  |