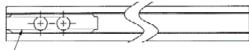

# **Specifications**

| Height |  |  |
|--------|--|--|
| Width  |  |  |
| Length |  |  |

COUPLING CAT, NO. HBL5701 ONE PROVIDED PER "L"