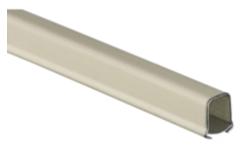

# Raceway Metal Raceway HBL750 Series Base and Cover

## Features

- Hubbell's exclusive HBL750 Series adds an additional profile for data and electrical applications
- Available in 5 ft. (1.5m) lengths, packed 50 ft. (15m) per carton and 10 ft. (3m) lengths, packed 100 ft. (30m) per carton.
- HBL5701C coupling furnished with each length.
- · Ideal for datacom and oversized neutral applications
- · Largest single channel low profile raceway available in its class