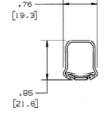

0.85" 0.76" 10'

# **Specifications**

| Height |  |  |
|--------|--|--|
| Width  |  |  |
| Length |  |  |

COUPLING CAT, NO. HBL5701 ONE PROVIDED PER "L"