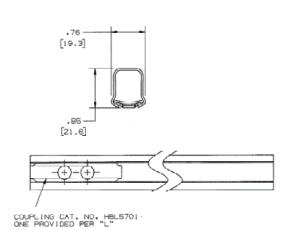

## **Specifications**

| Height | 0.85" |
|--------|-------|
| Width  | 0.76" |
| Length | 10'   |

#### **Features**

- Hubbell's exclusive HBL750 Series adds an additional profile for data and electrical applications
- Available in 5 ft. (1.5m) lengths, packed 50 ft. (15m) per carton and 10 ft. (3m) lengths, packed 100 ft. (30m) per carton.
- HBL5701C coupling furnished with each length.
- · Ideal for datacom and oversized neutral applications
- · Largest single channel low profile raceway available in its class