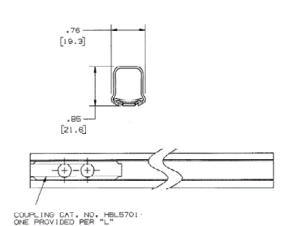

#### **Features**

- Hubbell's exclusive HBL750 Series adds an additional profile for data and electrical applications
- Available in 5 ft. (1.5m) lengths, packed 50 ft. (15m) per carton and 10 ft. (3m) lengths, packed 100 ft. (30m) per carton.
- HBL5701C coupling furnished with each length.
- Ideal for datacom and oversized neutral applications
- · Largest single channel low profile raceway available in its class

### **Specifications**

| Height | 0.85" |
|--------|-------|
| Width  | 0.76" |
| Length | 5'    |