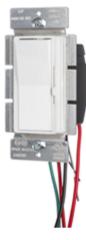

Lighting Controls Residential / Light Commercial Rocker **Dimmer Switch** 

# 0-10V LED, Three Way

# Single Pole, 10A 120VAC, 5A 277 VAC

#### Features

- Control for 0-10V LED loads only
- Trim Adjustment for Fine Tuning ٠
- Digital Circuit Controlled ٠
- Decorator Rocker Styling .
- UL/cUL listed