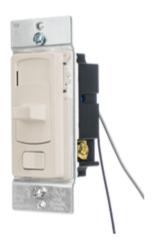

**Lighting Controls Residential / Light Commercial Slide Dimmer Switch** 

## 0-10V LED, Three Way

# Single Pole, 10A 120VAC, 5A 277 VAC

#### **Features**

- · Control for 0-10V LED loads only
- Trim Adjustment for Fine Tuning
- Digital Circuit Controlled
- Decorator Slide Styling
- UL/cUL listed

Description Low Voltage Decorator Slide Dimmer, 0-10V LED 10 A

Color Light Almond UPC

**Catalog Number** 783585565811 LCD0108SLA