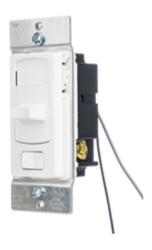

# Single Pole, 10A 120VAC, 5A 277 VAC

#### **Features**

- · Control for 0-10V LED loads only
- · Trim Adjustment for Fine Tuning
- · Digital Circuit Controlled
- · Decorator Slide Styling
- UL/cUL listed

**Description**Low Voltage Decorator Slide
Dimmer, 0-10V LED 10 A

Color White **UPC** 783585565804

Catalog Number LCD0108SW